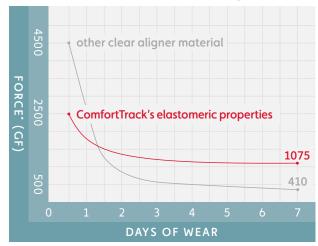

## ComfortTrack™ Material vs. Other Clear Aligner Materials

\*Force Retention at 37 Degrees Celsius

Compared to standard aligner plastics, ComfortTrack's multi-layered structure:

- » Generates 40% less initial force for reduced patient pain
- » Retains 200+% greater force on day 7